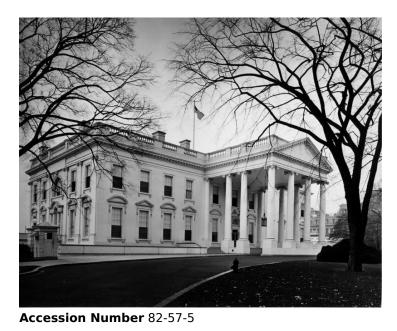

## View of the North Entrance of the White House

8x10 inches (21x26 cm) Black & White

**Keywords** Building repair and reconstruction Dwellings Presidential residences

HST Keywords White House - Exterior - North Entrance

## **Description**

View of the North Entrance of the White House, from an album of photographs by Abbie Rowe of the White House after the 1949 renovation.

## Date(s)

December 8, 1952