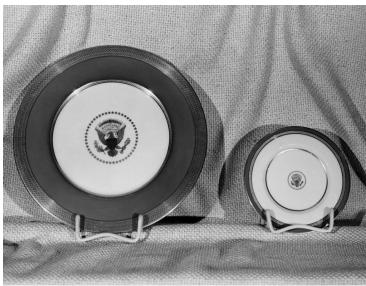

## Description

Photo of the White House China by Lenox, from an album of photographs by Abbie Rowe of the White House after the 1949 renovation.

Date(s)

November 17, 1952