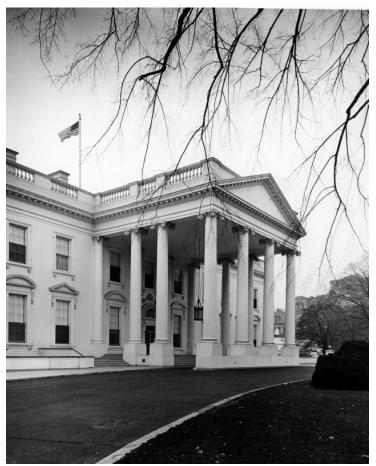

## View of the North Entrance of the White House

## Description

View of the North Entrance of the White House, from an album of photographs by Abbie Rowe of the White House after the 1949 renovation.

## Date(s)

December 8, 1952

Accession Number 82-57-4

8x10 inches (21x26 cm) Black & White

Keywords Building repair and reconstruction Presidential residences

HST Keywords White House - Exterior - North Entrance