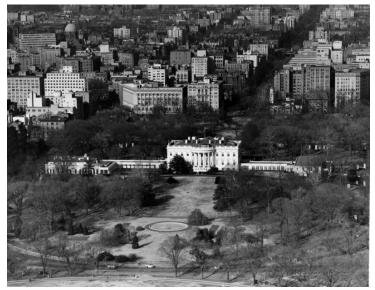

## Exterior, far view, south portico of the White House

## Description

Photo of exterior, far view, south portico, from an album of photographs by Abbie Rowe of the White House prior to the 1949 renovation.

Date(s) January 8, 1948

Accession Number 82-54-102

8x10 inches (21x26 cm) Black & White