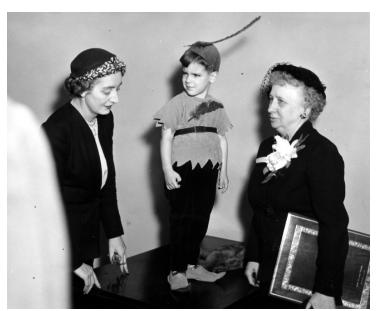

## **Description**

Mrs. Michael Galvin (left) with Mrs. Bess Wallace Truman (right) with the Galvin's son, who is dressed in a community chest uniform at a dinner given by the Washington, D. C. chapter of the Community Chest.