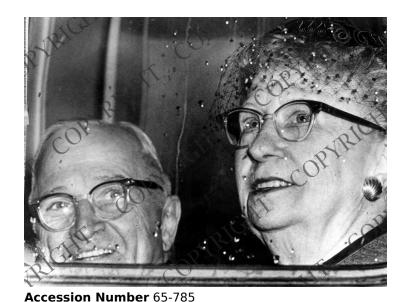

## The Trumans at Union Station

5x7 inches (13x18 cm) Black & White

**Keywords** Ex-presidents First ladies

## **Description**

Former President Harry S. Truman and Mrs. Bess Wallace Truman at Union Station in St. Louis, Missouri.

## Date(s)

December 21, 1960

**HST Keywords** Truman ? Family ? Wife; Truman ? Trips ? Other ? Post Presidential - Missouri, St. Louis; Truman ? Bess ? Family ? HST ? Post Presidency; Truman ? Bess ? Trips ? Others - Missouri, St. Louis; Missouri - Cities - St. Louis