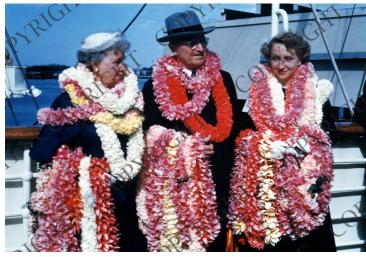

## Color photo of the Truman family in Hawaii

## **Description**

From left to right: Mrs. Bess Wallace Truman, former President Harry S. Truman, and Margaret Truman bedecked with leis while on a sailing party to Hawaii. Donor: Werner Stoy.

## Date(s)

March 30, 1953

**Accession Number** 78-59

5x6.75 inches Color

**Keywords** Children of presidents Ex-presidents First ladies

**HST Keywords** Truman - Trips - Other - Post Presidential - Hawaii; Truman, Bess - Trips - Other - Hawaii; Truman, Margaret - Trips - Hawaii; Hawaii

**People Pictured** Truman, Bess Wallace, 1885-1982 Truman, Harry S., 1884-1972 Truman, Margaret (Mary Margaret), 1924-2008

**Rights** Copyrighted - This item is copyrighted and cannot be published, reproduced, or otherwise used without the explicit permission of the copyright holder.