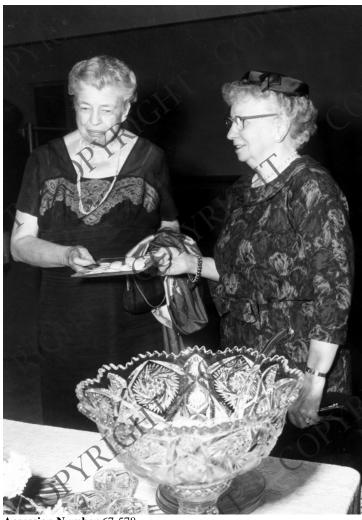

## Description

From left to right, Mrs. Eleanor Roosevelt and Mrs. Bess Wallace Truman at the Truman Library.

Date(s) November 15, 1960

**Accession Number** 67-578

5x7 inches (13x18 cm) Black & White

**Keywords** First ladies Presidential libraries

HST Keywords Truman - Bess - Dignitaries - Roosevelt, Eleanor

**People Pictured** Roosevelt, Eleanor, 1884-1962 Truman, Bess Wallace, 1885-1982

**Rights** Copyrighted - This item is copyrighted and cannot be published, reproduced, or otherwise used without the explicit permission of the copyright holder.