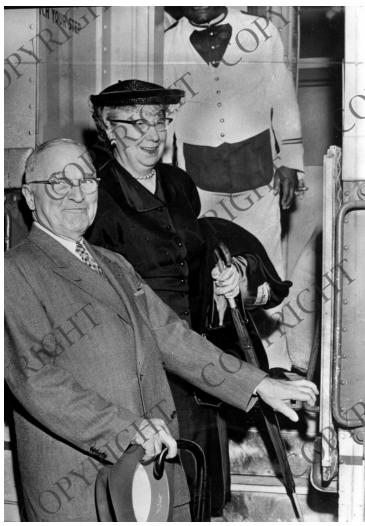

## Mr. and Mrs. Truman Boarding a Train

## **Description**

Former President Harry S. Truman and Mrs. Bess Wallace Truman in St. Louis, Missouri, boarding a train.

## Date(s)

July 7, 1956

**Accession Number** 65-778

5x7 inches (13x18 cm) Black & White

Keywords Ex-presidents First ladies Railroads

**HST Keywords** Truman - Bess - Family - HST - Post Presidency; Truman - Family - Wife - Daughter - 1956; Trains - Truman - Post Presidential; Missouri - Cities - St. Louis - Truman