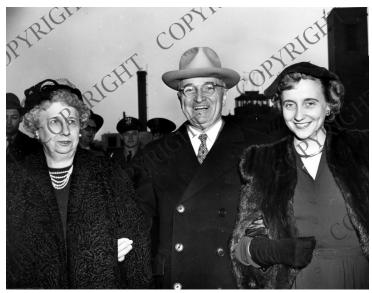

## **Description**

From left to right Mrs. Bess Wallace Truman, President Harry S. Truman, and Margaret Truman at the airport in Kansas City, Missouri. The Truman family is on their way to Independence for the Christmas holidays. From the Harry S. Truman Scrapbook.

## Date(s)

December 24, 1950