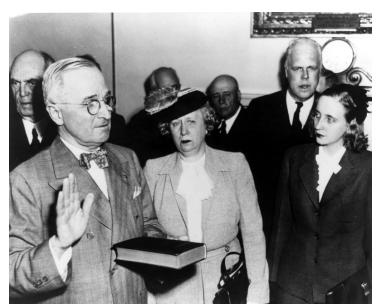

## Close-up of Truman being sworn in

## **Description**

Front row, left to right: President Harry S. Truman, Mrs. Bess Wallace Truman, and Margaret Truman, as Mr. Truman is being sworn in as President of the United States after the death of Franklin D. Roosevelt. Original photo is from a photo album of inaugural events.

## Date(s)

April 12, 1945