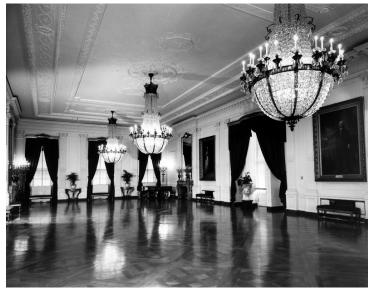

## **Description**

Photo of the East Room showing the portraits of George and Martha Washington on the walls. From an album of photographs by Abbie Rowe of the White House, prior to the renovation in 1949.

## Date(s)

November 1947

**Accession Number** 82-54-9

8x10 inches (21x26 cm) Black & White

**Keywords** Building repair and reconstruction Dwellings Presidential residences

**HST Keywords** White House - Rooms - East Room; White House - Miscellaneous - Paintings - Washington, George and Martha; Washington, George - Painting; Washington, Martha - Painting