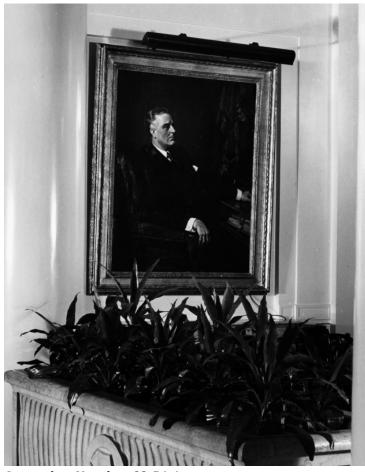

## Franklin D. Roosevelt portrait at the White House

## **Description**

Photo of Franklin D. Roosevelt portrait at the White House. From an album of photographs by Abbie Rowe of the White House, prior to the 1949 renovation.

## Date(s)

November 1947

**Accession Number 82-54-4** 

8x10 inches (21x26 cm) Black & White

**Keywords** Building repair and reconstruction Dwellings Presidential residences

**HST Keywords** Roosevelt, Franklin D. - Painting; Paintings - Roosevelt, Franklin D.; White House - Miscellaneous - Painting