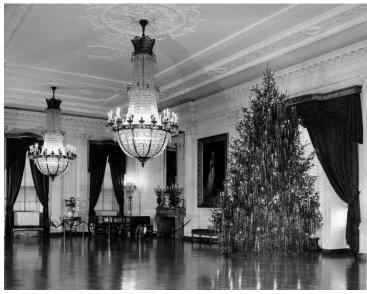

## East Room of the White House, With Christmas Tree

## **Description**

Photo of the East Room with Christmas tree. From an album of photographs by Abbie Rowe of the White House, prior to the renovation in 1949.

## Date(s)

November 1947