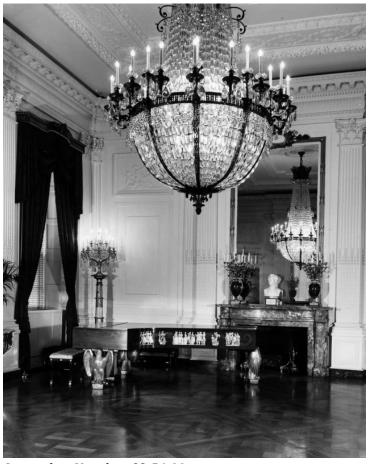

## East Room of the White House, close-up of piano and fireplace

## **Description**

Photo of the East Room, close-up of piano and fireplace. From an album of photographs by Abbie Rowe of the White House, prior to the renovation in 1949.

## Date(s)

November 1947

**Accession Number** 82-54-11

8x10 inches (21x26 cm) Black & White

**Keywords** Building repair and reconstruction Dwellings Presidential residences

HST Keywords White House - Rooms - East Room