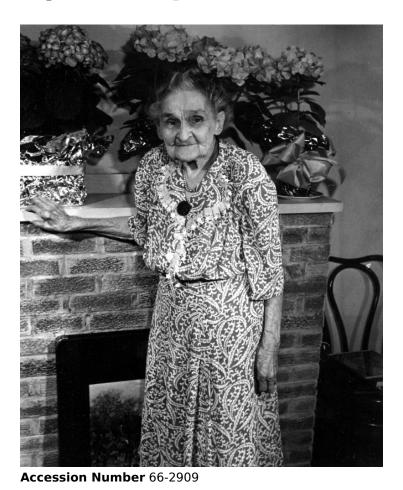

## Photograph of Martha Ellen Truman, President Truman's mother, standing by a fireplace

8x10 inches (21x26 cm) Black & White

**Keywords** Mothers Presidential family

HST Keywords Truman - Family - Mother - No Date

People Pictured Truman, Martha Ellen, 1852-1947

Rights The Library is unaware of any copyright claims to this item; use at your own risk.

Note: If you use this image, rights assessment and attribution are your responsibility.

## **Description**

A photograph of President Harry S Truman's mother, Martha Ellen Truman, standing by a fireplace.