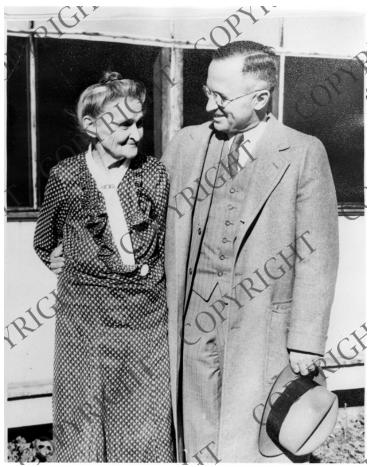

## Description

Mrs. Martha Ellen Truman with her son, Vice Presidential candidate Harry S. Truman on the family farm in Grandview, Missouri.

Date(s) July 1944

Accession Number 62-464

8x10 inches (21x26 cm) Black & White

Keywords Presidential family Vice-Presidential candidates

**HST Keywords** Truman - Family - Mother - 1944; Truman - Vice President - Candidate; Truman - Campaigns - Vice Presidency - 1944

People Pictured Truman, Harry S., 1884-1972 Truman, Martha Ellen, 1852-1947