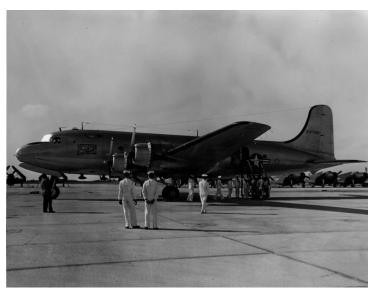

## **Presidential Plane at Boca Chica**

**Accession Number** 77-1901

9x7.75 inches Black & White

**Keywords** Presidential aircraft Presidential vacations

HST Keywords Airplane - Sacred Cow; Florida, Key West; Truman - Trips - Key West, 1948

## **Description**

The Presidential airplane, the "Sacred Cow" arrives at Boca Chica Naval Airfield, Florida, at the start of a vacation to Florida, Puerto Rico, the Virgin Islands, and Cuba.

## Date(s)

February 20, 1948