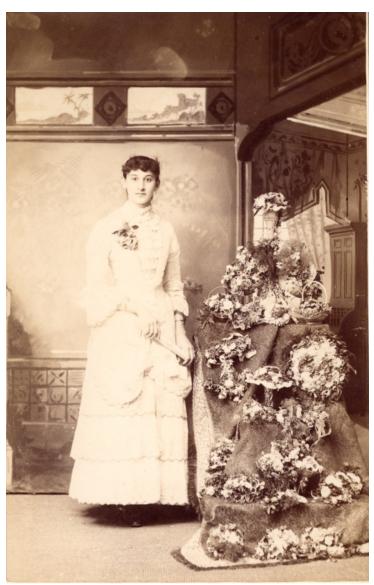

## **Full length portrait of a young Madge Gates Wallace** (mother of Bess Truman)

## Description

Sepia toned formal full length portrait of a young Madge Gates Wallace (mother of Bess Truman). From: Truman house, an album (water lily embossed) of family portraits. Original album cover has been retained in audiovisual collection. Date(s)

ca. 1880 Attention media: Please make note of this item's accession number. Print out this page and retain it for your permissions records before downloading this image file for possible publication. Library staff cannot sign permissions forms or provide additional paperwork. The Library charges no usage fees for downloaded images.