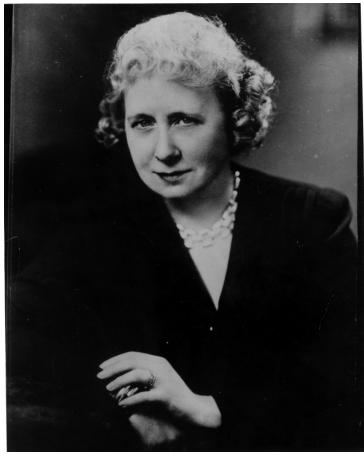

## **Portrait of Bess Truman**

**Accession Number** 66-2715

8x10 inches (21x26 cm) Black & White

Keywords First ladies

**HST Keywords** Truman - Bess - Portraits

People Pictured Truman, Bess Wallace, 1885-1982

## **Description**

A recent portrait of Bess Truman, wife of the new U. S. President, distributed by the Office of War Information. See also 68-1323 for same photo.

Date(s)

April 13, 1945