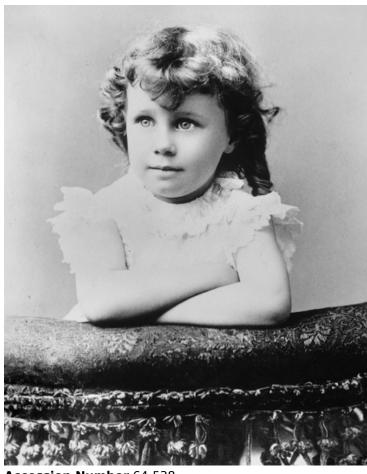

## Elizabeth Virginia Wallace as child

**Accession Number** 64-538

4x6.8 inches Black & White

Keywords Children Portraits Girls

**HST Keywords** Truman - Bess - Childhood - Youth

People Pictured Truman, Bess Wallace, 1885-1982

## **Description**

Portrait of Elizabeth Virginia, "Bess" Wallace at about age 4 and a half.

Date(s)

August 18, 1889