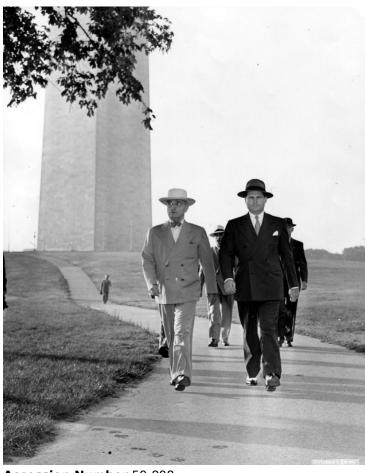

## **Description**

President Harry S. Truman (left) and Secret Service agent James Rowley (right) walk near the Washington Monument in Washington, DC.

Date(s) 1946

Accession Number 59-898

8x10 inches (21x26 cm) Black & White