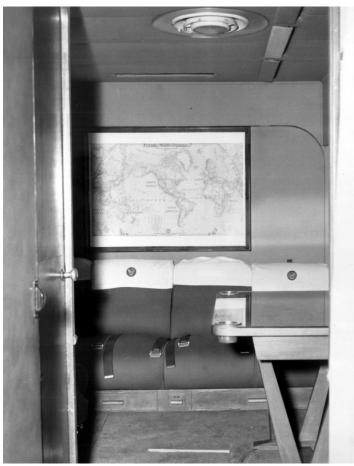

## President Roosevelt's seats aboard "The Sacred Cow"

## Description

View from the elevator of the Presidential plane "The Sacred Cow", showing arrangement for President Franklin D. Roosevelt. From: United States Air Force Historical Association.