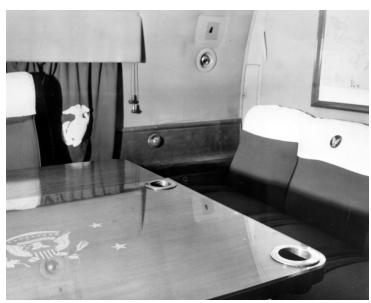

## **Description**

Interior of the Presidential plane "The Sacred Cow", showing a general seating arrangement. From: United States Air Force Historical Association.