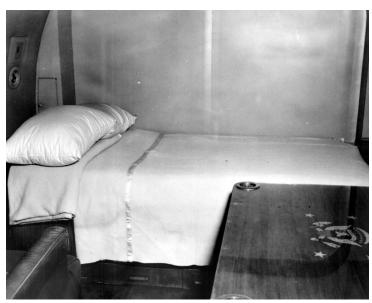

## **Description**

Made-up bunk in cabin compartment aboard the Presidential plane "The Sacred Cow" designed for President Franklin D. Roosevelt. From: United States Air Force Historical Association.