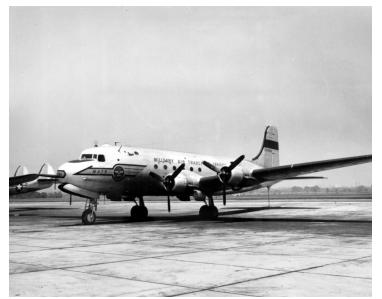

## **Exterior of "The Sacred Cow"**

## Description

Exterior profile view of the Presidential plane "The Sacred Cow". From: United States Air Force Historical Association.

Date(s)

ca. 1946

Accession Number 65-566

Black & White

Keywords Presidential aircraft