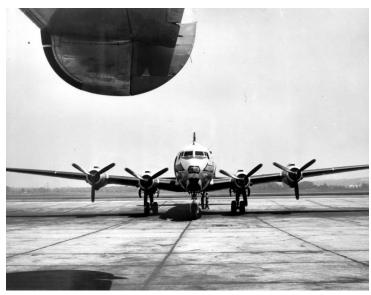

## **Exterior of "The Sacred Cow"**

**Accession Number** 65-565

Black & White

**Keywords** Presidential aircraft

**HST Keywords** Airplanes - Sacred Cow

Rights The Library is unaware of any copyright claims to this item; use at your own risk.

## **Description**

Exterior, head-on view of the Presidential plane "The Sacred Cow". From: United States Air Force Historical Association.