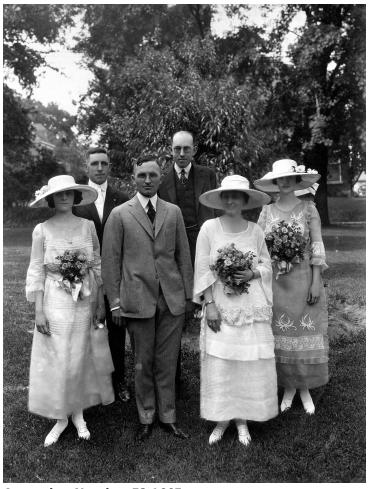

## **Description**

Wedding party of Mr. and Mrs. Harry S. Truman in the yard at 219 North Delaware in Independence, Missouri. From left to right: Helen Wallace; Harry S. Truman; Mrs. Bess Wallace Truman; Louise Wells Hull (Mrs. Lee Hull). Back row: Ted Marks; Frank Wallace.

**Date(s)** June 28, 1919

**Accession Number** 73-1667

9x7 inches Black & White

Keywords First ladies Portraits, Group Presidential family Presidents Weddings

**HST Keywords** Truman - Homes - Independence; Truman - Family - Wife; Truman - Bess - Family - HST - Pre-judge; Truman - Bess - Ceremonies - Weddings

**People Pictured** Marks, Ted, b. 1882 Truman, Bess Wallace, 1885-1982 Truman, Harry S., 1884-1972 Wallace, Frank Gates, 1887-1960 Wallace, Helen, 1896-1971 Wells, Louise

**Rights** Public Domain - This item is in the public domain and can be used freely without further permission.