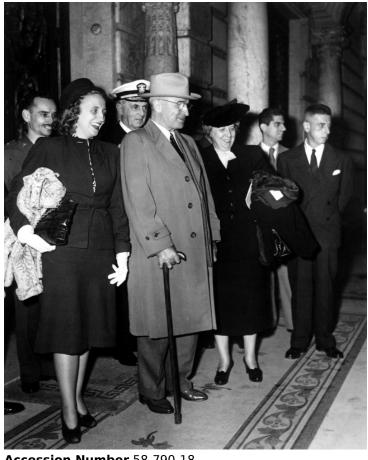

## **Description**

From left to right, Margaret Truman, President Harry S. Truman, and Mrs. Bess Wallace Truman on an official state visit to Rio de Janeiro, Brazil. This photo was probably taken when they arrived at the United States Embassy, where they stayed for a time while in Brazil. Original is oversized.

## Date(s)

ca. September 1947

**Accession Number** 58-790-18

8x10 inches (21x26 cm) Black & White

Presidential trips Presidents Visits of state **Keywords** Children of presidents First ladies

HST Keywords Brazil - Rio de Janeiro; Truman - Trips - Brazil - 1947; Truman - Bess - Trips - Brazil; Truman - Margaret -Trips - Brazil - 1947