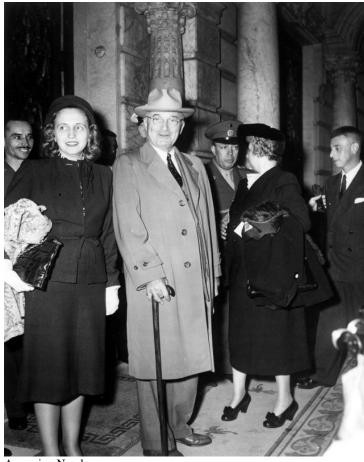

## Description

From left to right, Margaret Truman, President Harry S. Truman, and Mrs. Bess Wallace Truman on an official state visit to Rio de Janeiro, Brazil. This photo was probably taken when they arrived at the United States Embassy, where they stayed for a time while in Brazil. Original is oversized.