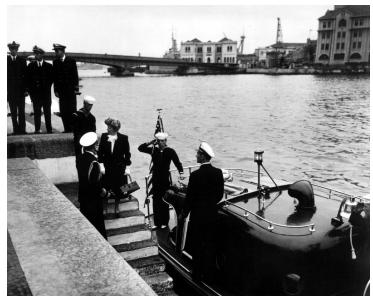

## Description

Mrs. Bess Wallace Truman boarding a launch upon her arrival in Rio de Janeiro, Brazil with her husband, President Harry S. Truman, for an official state visit. Original is oversized.

## Date(s)

September 1, 1947

Accession Number 58-790-12

8x10 inches (21x26 cm) Black & White

Keywords First ladies Presidential trips Visits of state

HST Keywords Truman - Trips - Brazil - 1947; Truman - Bess - Trips - Brazil; Brazil - Rio de Janeiro