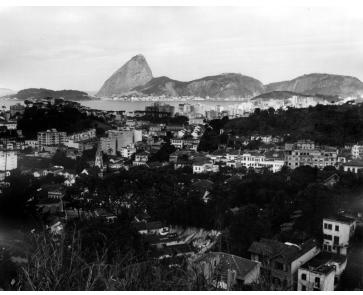

## **Description**

Sugarloaf Mountain, in Brazil. Original is oversized. This photograph is from a series of pictures relating to President Truman's visit to Brazil.