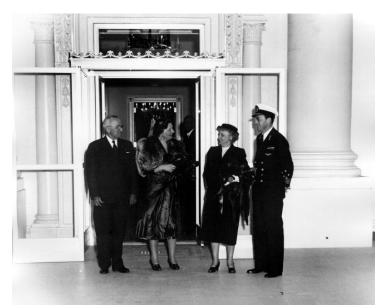

## Description

From left to right: President Harry S. Truman, Queen Juliana of the Netherlands, Bess Wallace Truman, and Prince Bernhard, husband of Queen Juliana at the White House during the Queen and Prince's visit to Washington, D. C. Original is oversized.

**People Pictured** Bernhard Leopold, Prince, consort of Juliana, Queen of the Netherlands, 1911-2004 Juliana, Queen of the Netherlands, 1909-2004 Truman, Bess Wallace, 1885-1982 Truman, Harry S., 1884-1972