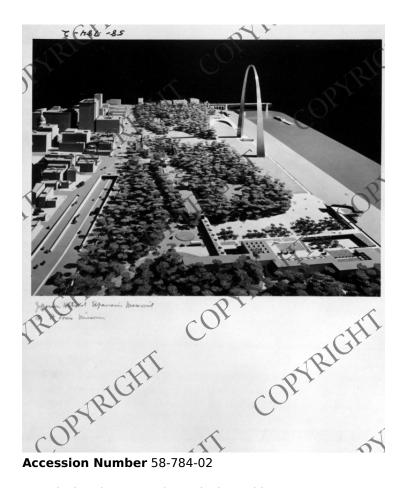

## Model of Jefferson National Expansion Memorial

## **Description**

Photo of conceptual model of the Jefferson National Expansion Memorial ("the Arch") at St. Louis, Missouri. Original is oversize.