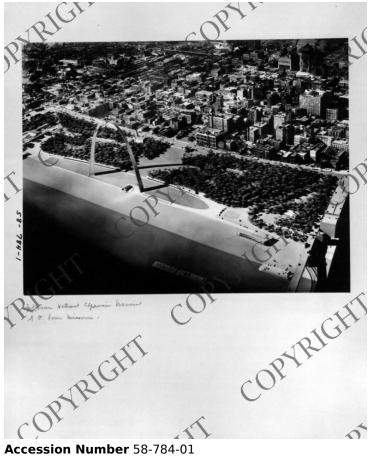

## **Description**

Aerial photos of the Jefferson National Expansion Memorial ("the Arch") at St. Louis, Missouri. Original is oversize.

Date(s)

ca. 1950

Black & White 8x10 inches (21x26 cm)

**Keywords** Monuments