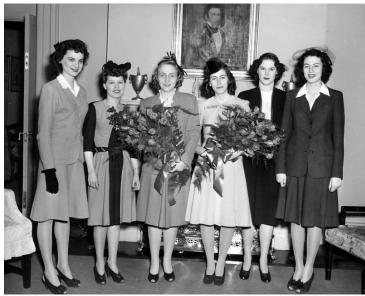

## Description

Margaret Truman posing with several girlfriends in front of a fireplace. From left to right, two unidentified women, Margaret Truman, Jane Lingo, Drucie Snyder, and unidentified woman. Margaret and Jane are wearing the same outfits they wore to the christening ceremonies of the U. S. S. Missouri.