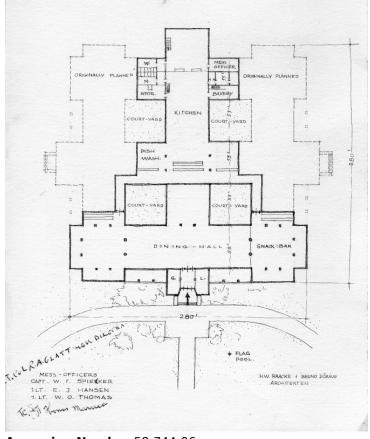

## Floor plan of Truman Hall

## **Description**

Floor plan of Truman Hall, Berlin-Dahlem. Is perhaps a military base or complex in Germany named after President Harry S. Truman.

## Date(s)

ca. 1945

**Accession Number** 58-744-06

8x10 inches (21x26 cm) Black & White

**Keywords** Military bases

HST Keywords Truman - Namesakes - Truman Hall, Berlin-Dahlem; Germany - Cities and Towns - Berlin