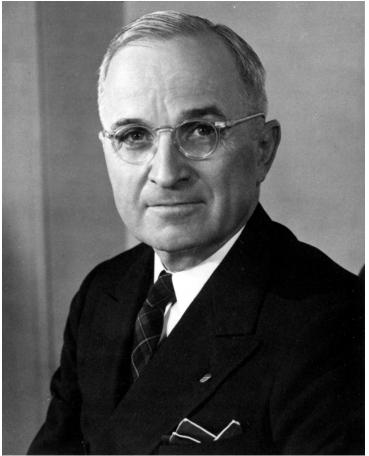

## **President Truman**

## Description

Portrait of President Harry S. Truman. Original is oversized. Same as 58-486.

Date(s)

ca. November 1945

Accession Number 58-740

8x10 inches (21x26 cm) Black & White

Keywords Presidents

HST Keywords Truman - Portraits - Signal Corps

People Pictured Truman, Harry S., 1884-1972

**Rights** Public Domain - This item is in the public domain and can be used freely without further permission.

## Note: If you use this image, rights assessment and attribution are your responsibility.

Credit: Frank Gatteri U.S. Army Signal Corps Harry S. Truman Library & Museum.

Attention media: Please make note of this item's accession number. Print out this page and retain it for your permissions records before downloading this image file for possible publication. Library staff cannot sign permissions forms or provide additional paperwork. The Library charges no usage fees for downloaded images.