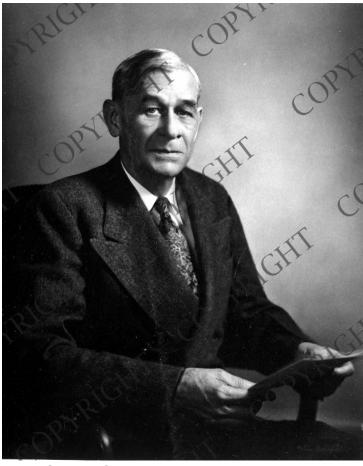

## **Description**

Portrait of Charles Ross, President Harry S. Truman's press secretary. Original is oversized.

## Date(s)

ca. 1947

**Accession Number** 58-733

8x10 inches (21x26 cm) Black & White

**Keywords** Presidential press secretaries

People Pictured Ross, Charles G. (Charles Griffith), 1885-1950

**Rights** Copyrighted - This item is copyrighted and cannot be published, reproduced, or otherwise used without the explicit permission of the copyright holder.