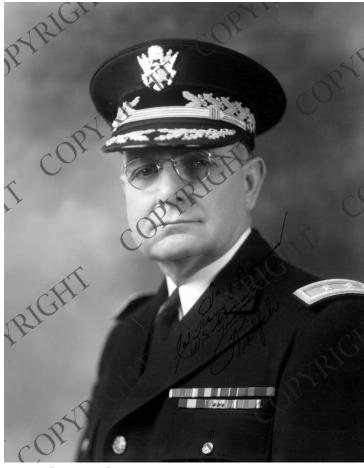

## **Description**

Portrait of General Ralph E. Truman of the 35th Division, cousin of Harry S. Truman. Inscribed: "To: Col. Harry S. Truman U. S. Senator From Ralph".

Date(s)

**Accession Number** 58-718