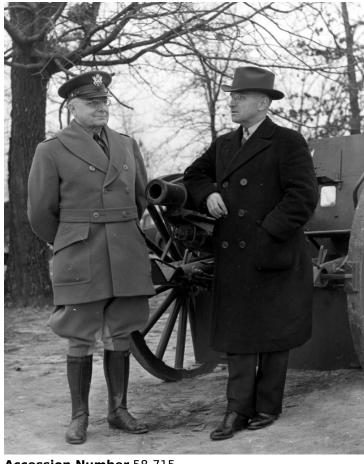

## Description

President Harry S. Truman (right) and his cousin, General Ralph E. Truman.

Date(s)

**Accession Number** 58-715

8x10 inches (21x26 cm) Black & White

**Keywords** Presidents Presidential family Soldiers

HST Keywords Truman - Relatives - Truman, Ralph E.

**People Pictured** Truman, Harry S., 1884-1972 Truman, Ralph Emerson, 1880-1962

Rights The Library is unaware of any copyright claims to this item; use at your own risk.