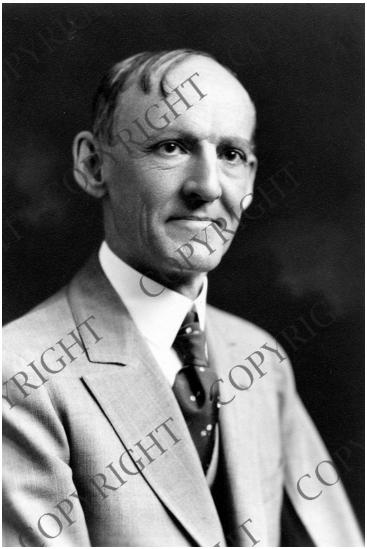

## **Description**

Portrait of Judge Battle McCardle, who served on the Jackson County, MO, Court during Truman's term of office.

Date(s)

ca. 1930

**Accession Number** 58-699

4x6 inches (10x15 cm) Black & White

Keywords Judges

People Pictured McCardle, Battle, 1872-1947

**Rights** Copyrighted - This item is copyrighted and cannot be published, reproduced, or otherwise used without the explicit permission of the copyright holder.