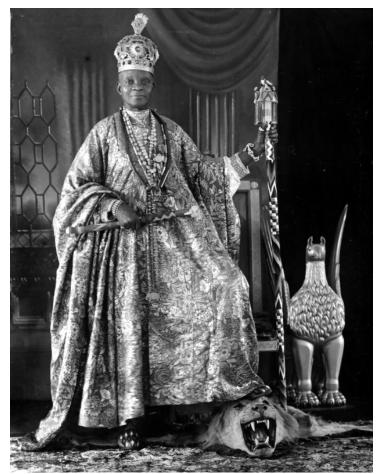

## Description

Portrait of the Alake of Abeokuta. Outside border of photograph is inscribed: "To President Truman from \_\_\_\_\_ (unreadable) Alake of Abeokuta 8/9/45".

**Date(s)** August 9, 1945

Accession Number 58-691