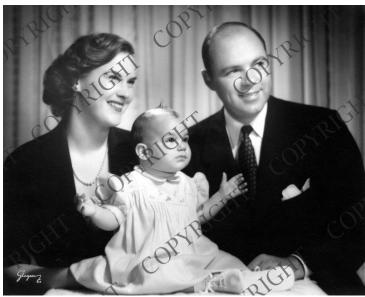

## **Description**

Mr. and Mrs. John Horton (Drucie Snyder and her husband) and child. Drucie Snyder is the daughter of Secretary of the Treasury John Snyder, and a good friend of Margaret Truman.