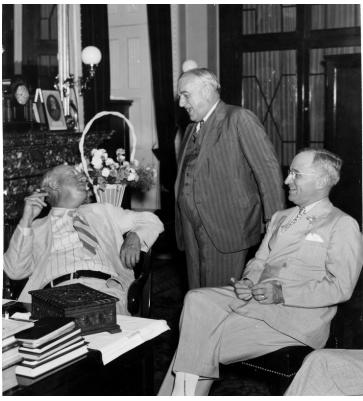

## Senators Truman, Guffey, and Harrison

## Description

Senator Harry S. Truman (right), with Senator Joseph F. Guffey and Senator Pat Harrison.

Date(s)

ca. 1940

Accession Number 58-659

8.25x7.5 inches Black & White

Keywords Legislators

HST Keywords Truman - Senator - Date Unknown

People Pictured Guffey, Joseph F., 1870-1959 Harrison, Pat, 1881-1941 Truman, Harry S., 1884-1972

**Rights** The Library is unaware of any copyright claims to this item; use at your own risk.