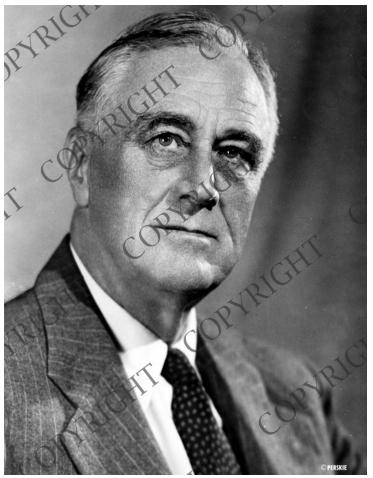

## **Portrait of President Roosevelt**

Description

Portrait of President Franklin D. Roosevelt.

**Date(s)** ca. 1940

Accession Number 58-635

8x10 inches (21x26 cm) Black & White

Keywords Portraits Presidents

People Pictured Roosevelt, Franklin D. (Franklin Delano), 1882-1945

**Rights** Copyrighted - This item is copyrighted and cannot be published, reproduced, or otherwise used without the explicit permission of the copyright holder.

## Note: If you use this image, rights assessment and attribution are your responsibility.

Credit: Leon A. Perskie Harry S. Truman Library & Museum.

Attention media: Please make note of this item's accession number. Print out this page and retain it for your permissions records before downloading this image file for possible publication. Library staff cannot sign permissions forms or provide additional paperwork. The Library charges no usage fees for downloaded images.