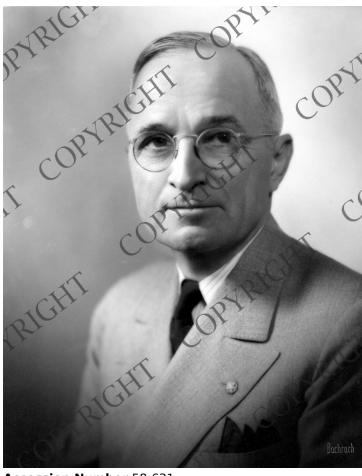

## **Portrait of President Truman**

## **Description**

Portrait of President Harry S. Truman.

Date(s)

ca.

1945

**Accession Number 58-631** 

8x10 inches (21x26 cm) Black & White

**Keywords** Portraits Presidents

HST Keywords Truman - Portraits - Miscellaneous Photographers - Bachrach, Fabian

People Pictured Truman, Harry S., 1884-1972

Rights Copyrighted - This item is copyrighted and cannot be published, reproduced, or otherwise used without the explicit permission of the copyright holder.