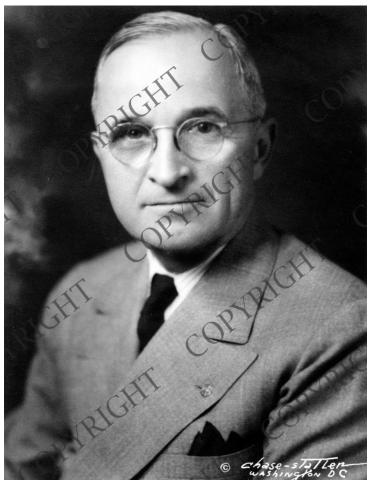

## Head and Shoulders Portrait of President Truman

## Description

Portrait of President Harry S. Truman.

Date(s)

ca. 1945

Accession Number 58-630

11x9.25 inches Black & White

Keywords Presidents

HST Keywords Truman - Portraits - Chase Statler

People Pictured Truman, Harry S., 1884-1972

**Rights** Copyrighted - This item is copyrighted and cannot be published, reproduced, or otherwise used without the explicit permission of the copyright holder.