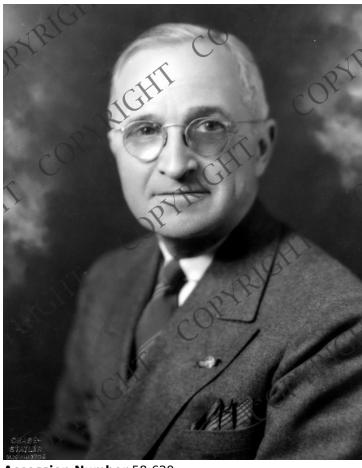

## **Portrait of President Truman**

## **Description**

Portrait of President Harry S. Truman.

Date(s)

ca. 1951

**Accession Number** 58-629

8x10 inches (21x26 cm) Black & White

**Keywords** Presidents

**HST Keywords** Truman - Portraits - Chase Statler

People Pictured Truman, Harry S., 1884-1972

**Rights** Copyrighted - This item is copyrighted and cannot be published, reproduced, or otherwise used without the explicit permission of the copyright holder.