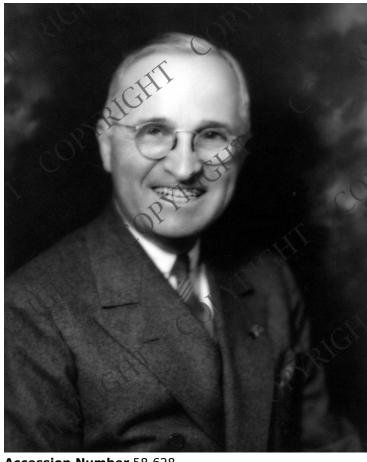

## **Portrait of President Truman**

## **Description**

Portrait of President Harry S. Truman.

Date(s) ca.

1950

**Accession Number** 58-628

8x10 inches (21x26 cm) Black & White

**Keywords** Presidents

**HST Keywords** Truman - Portraits - Chase Statler

People Pictured Truman, Harry S., 1884-1972

**Rights** Copyrighted - This item is copyrighted and cannot be published, reproduced, or otherwise used without the explicit permission of the copyright holder.